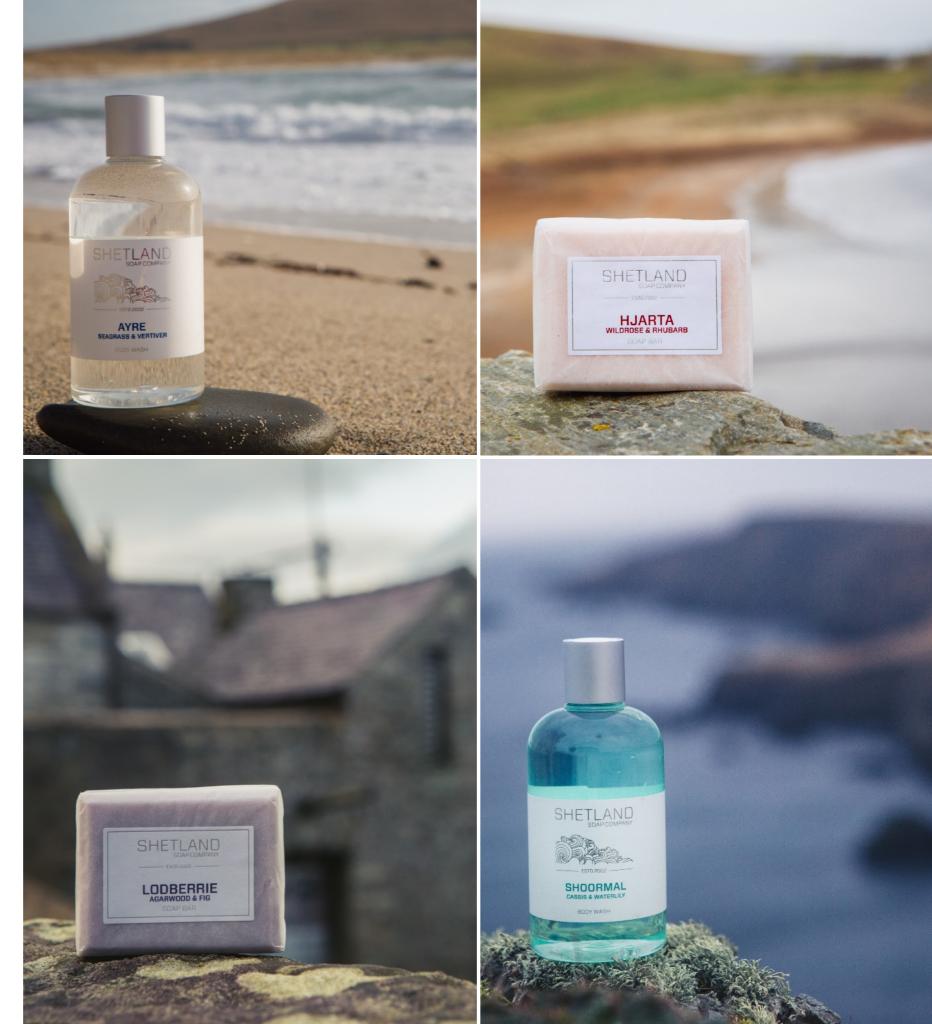

#### Ayre - Seagrass & Vertiver

Captures the essence of the fresh air with notes of the surrounding earth and sea.

#### **Hjarta - Rhubarb & Wild Rose.** A heady combination of our most prolific of plants.

Lodberrie - Agarwood & Fig

A deep and sophisticated fragrance reminiscent of Shetland's past when fine perfume would have been considered quite exotic.

#### Shoormal - Cassis & Waterlily

Clean and fresh, inspired by the turquoise blue of a summer's day, when our white sandy beaches are reflected through the sparkling sea as it washes on the shore.

All available as Hand wash, Body wash, Hand & Body lotion, Hard bar soap and Glycerine soap.