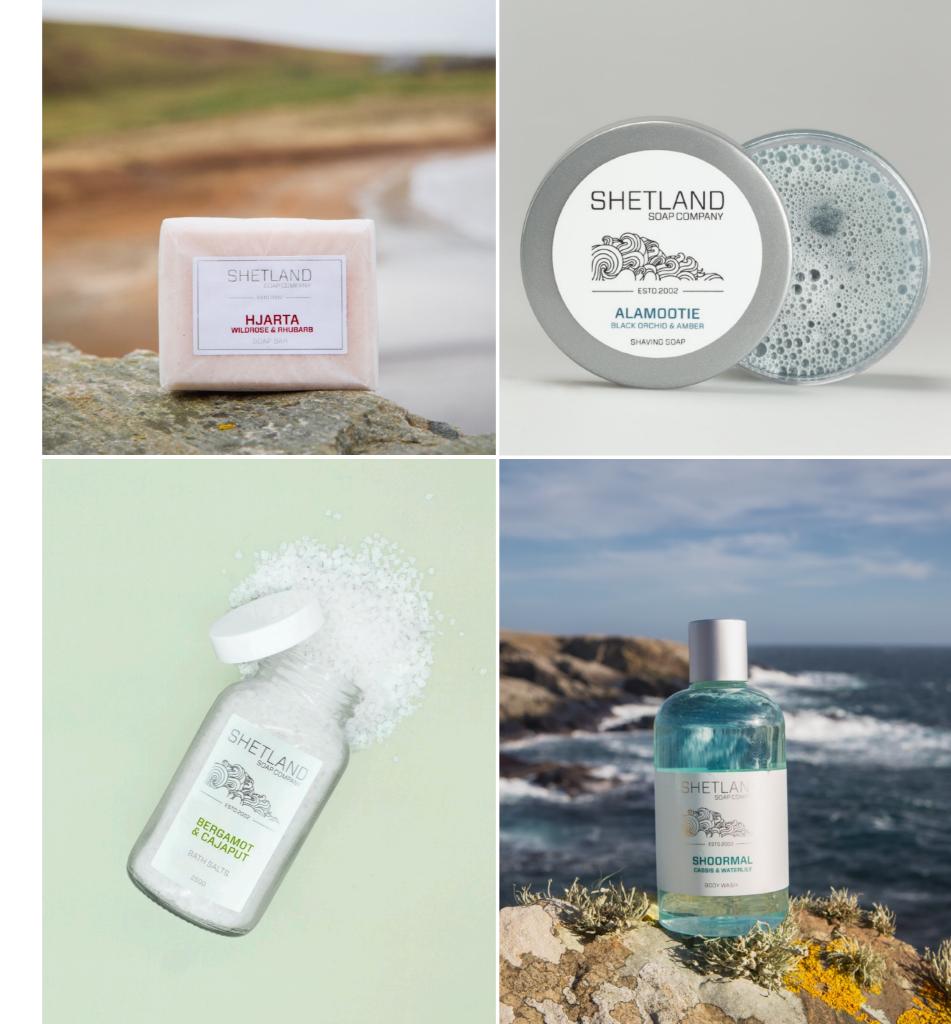

#### **UNISEX FRAGRANCES**

Alamootie - Black Orchid & Amber A musky wood and plant fragrance.

**Norseman - Cedar & Black Pepper** Evocative of Shetland's strong Viking heritage, capturing the deep essence of leather, smoke and wood, with some sweeter tones.

Both are available as Hair & Body wash, Foam wash and Hard bar soap and Shaving soap.

#### **Hjarta - Rhubarb & Wild Rose.** A heady combination of our most prolific of plants.

Lodberrie - Agarwood & Fig

A deep and sophisticated fragrance reminiscent of Shetland's past when fine perfume would have been considered quite exotic.

#### Shoormal - Cassis & Waterlily

Clean and fresh, inspired by the turquoise blue of a summer's day, when our white sandy beaches are reflected through the sparkling sea as it washes on the shore.

All available as Hand wash, Body wash, Hand & Body lotion, Hard bar soap and Glycerine soap.

#### **BATH SALTS**

Made with sea salt and a blend of fragrance and essential oils, our range of bath salts make the ideal bath time treat.

Citrus & Vanilla Cajaput & Bergamot Patchouli & Amber Ylang Ylang & Chamomile