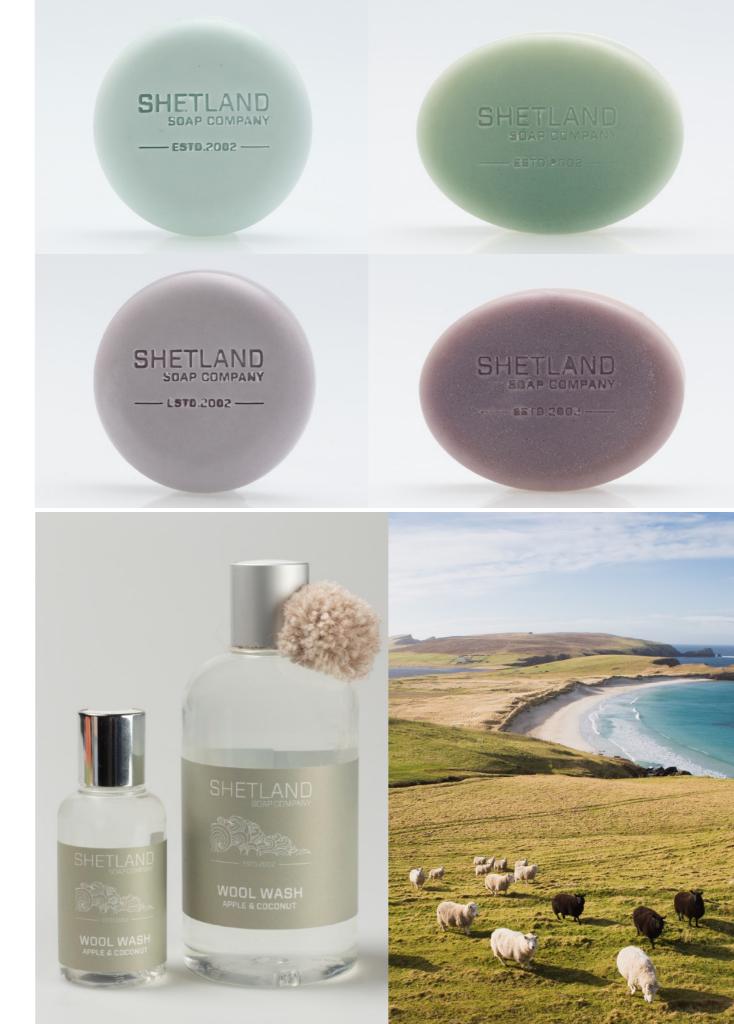

#### COLOUR COLLECTION SOAPS

An outstanding collection of high quality, handmade soaps available as traditional hard bar or glycerine soap. We make a range of eleven fragrances in this collection. A mix of popular traditional scents and more Shetland inspired scents.

Fragrances:

- Tea Tree
- Rosebud
- Lavender
- Heather
- Honeysuckle
- Shetland Seaweed
- Summer Rain
- Sandalwood
- Lemongrass & Ginger
- Patchouli\*
- Kishie Cake\*\*

\*Hard bar only

\*\* Glycerine only

## WOOL WASH

We have developed a unique wool wash, ideal for woollens, silks and fine fabrics.

Free from bleach, phosphates and parabens, this makes it gentle on not only your clothes but also on your hands! An apple and coconut fragrance with a hint of lavender essential oil to gently fragrance and look after your woollens.