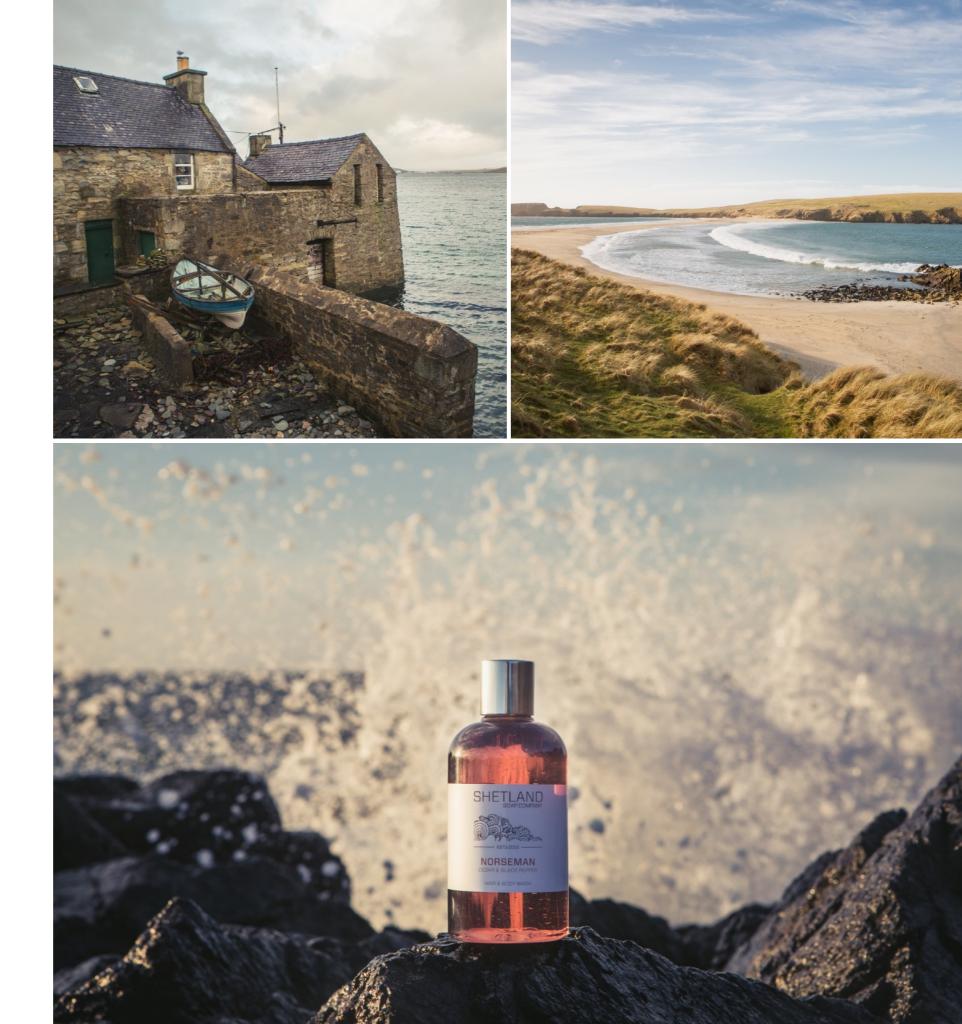

#### OUR SURROUNDINGS

All our products are hand made in Lerwick, a stone's throw away from the sea. We have crafted collections to pay homage to our past, whilst reflecting the fresh and natural surroundings we call home.

#### **UNISEX FRAGRANCES**

Alamootie - Black Orchid & Amber A musky wood and plant fragrance.

**Norseman - Cedar & Black Pepper** Evocative of Shetland's strong Viking heritage, capturing the deep essence of leather, smoke and wood, with some sweeter tones.