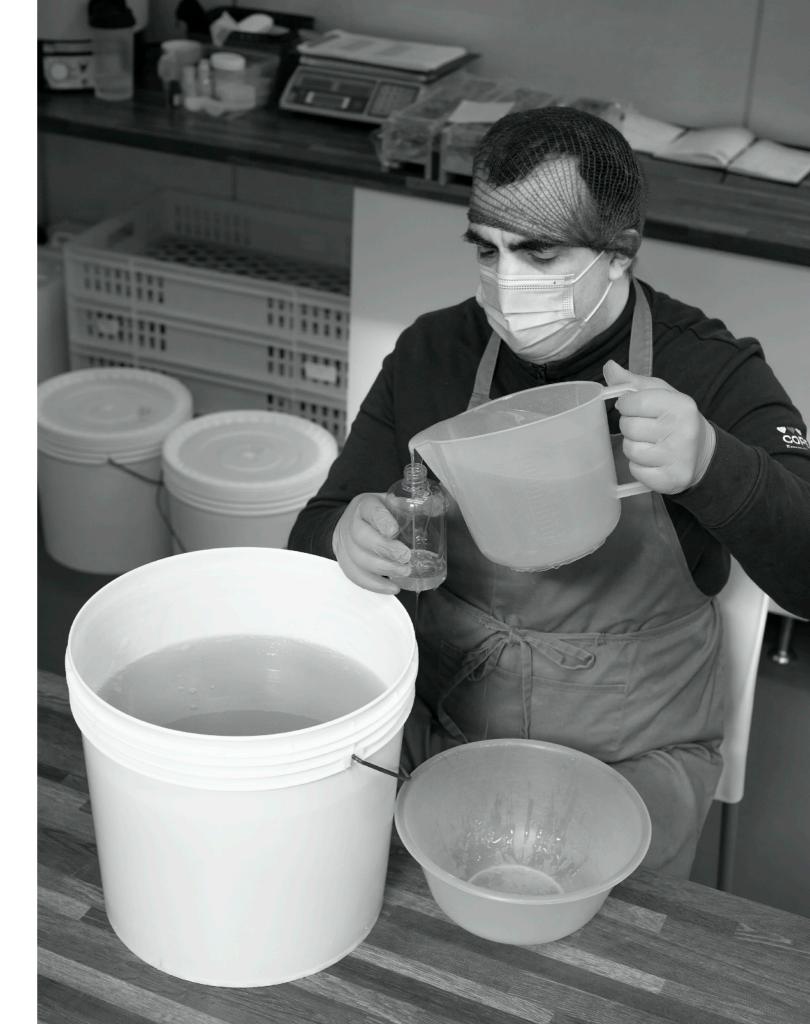

## OUR PRODUCTS

All our products are handmade in small batches. Each bar of cold pressed soap is hand mixed, hand cut, hand trimmed and hand wrapped.

All our ingredients are SLS and paraben free. We use PET plastic bottles which can be recycled and all our labels are completely peelable to aid recycling. Our traditional hard bar soap is wrapped in sustainable, biodegradable glassine paper. Our creams and bath salts come in glass jars.