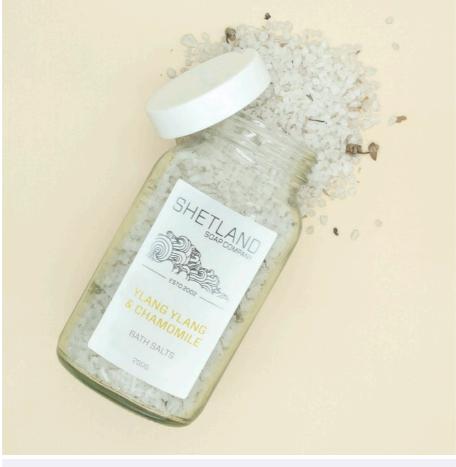

#### **BATH SALTS**

Made with sea salt and a blend of fragrance and essential oils, our range of bath salts make the ideal bath time treat.

Citrus & Vanilla Cajaput & Bergamot Patchouli & Amber Ylang Ylang & Chamomile