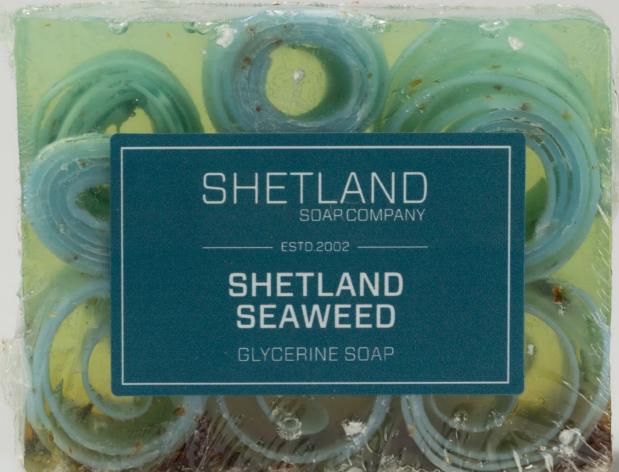

#### COLOUR COLLECTION SOAPS

An outstanding collection of high quality, handmade soaps available as traditional hard bar or glycerine soap. We make a range of eleven fragrances in this collection. A mix of popular traditional scents and more Shetland inspired scents.

Fragrances:

- Tea Tree
- Rosebud
- Lavender
- Heather
- Honeysuckle
- Shetland Seaweed
- Summer Rain
- Sandalwood
- Lemongrass & Ginger
- Patchouli\*
- Kishie Cake\*\*

\*Hard bar only

\*\* Glycerine only