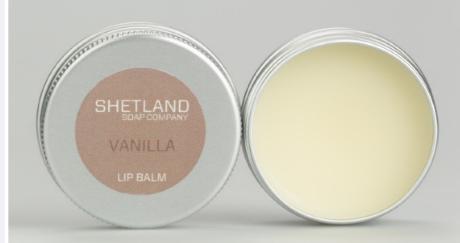

#### LIP BALM

A blend of natural, lip-loving ingredients that hydrates and nourishes.

Strawberry Vanilla Mint Tropical