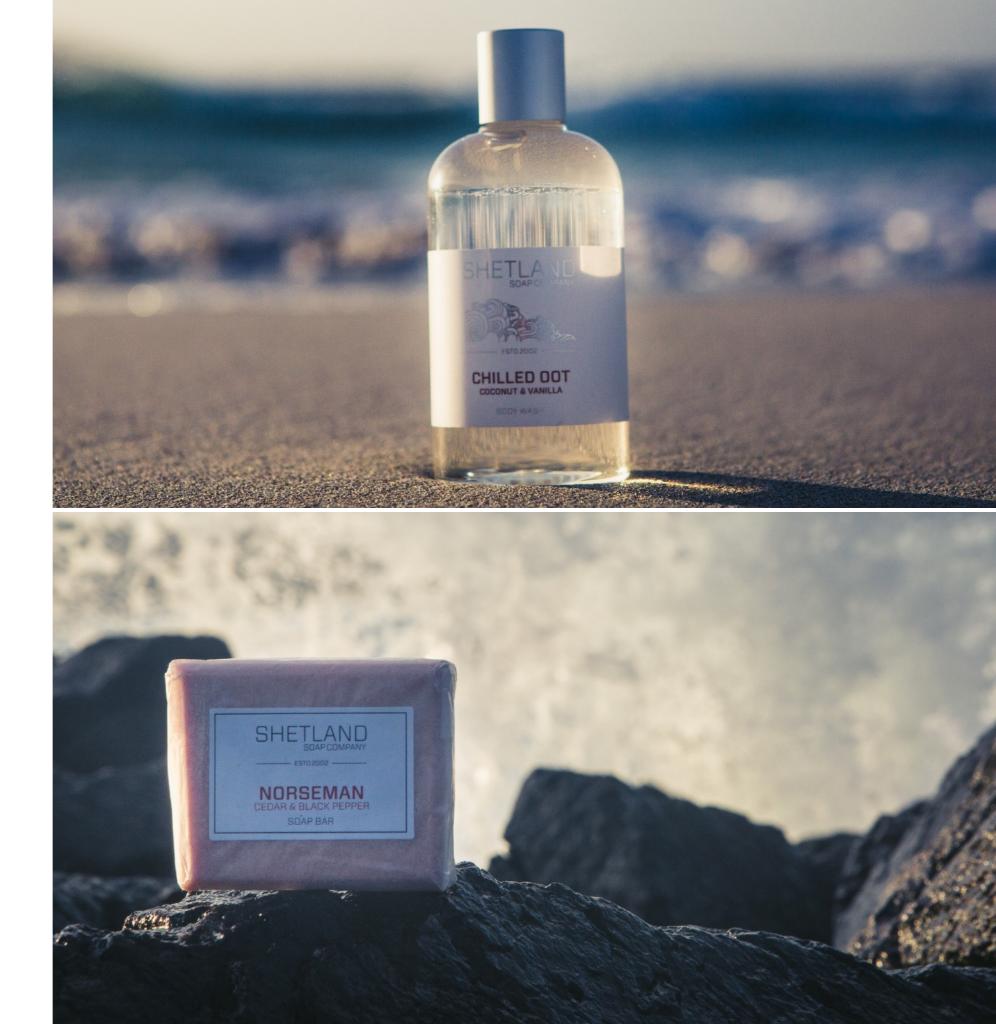

#### SIGNATURE FRAGRANCES

Both firm favourites with our customers.

**Chilled Oot - Coconut & Vanilla** Our most popular fragrance, it has been with us since the beginning in 2002.

**Crofters - Lemongrass & Rosemary** Crisp, clean and refreshing.

Both are available as Hand wash, Body wash, Foam wash and Hard bar soap.

#### **UNISEX FRAGRANCES**

Alamootie - Black Orchid & Amber A musky wood and plant fragrance.

**Norseman - Cedar & Black Pepper** Evocative of Shetland's strong Viking heritage, capturing the deep essence of leather, smoke and wood, with some sweeter tones.

Both are available as Hair & Body wash, Foam wash and Hard bar soap and Shaving soap.