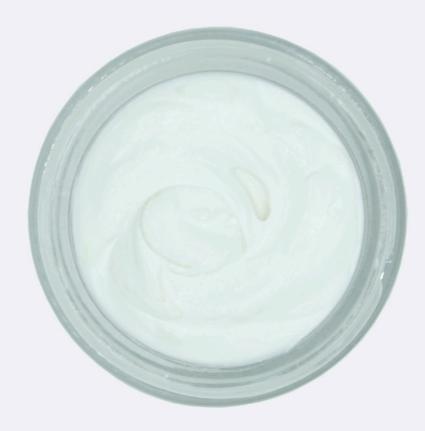

#### HAND AND FACE CREAMS

Highly moisturising creams, with a mousse-like texture. Enriched with vitamin E, they are suitable for all skin types.

Hand Cream - Lemongrass & Rosemary Rescue Cream - Tea Tree & Eucalyptus Night Cream - Frankincense & Sweet Orange