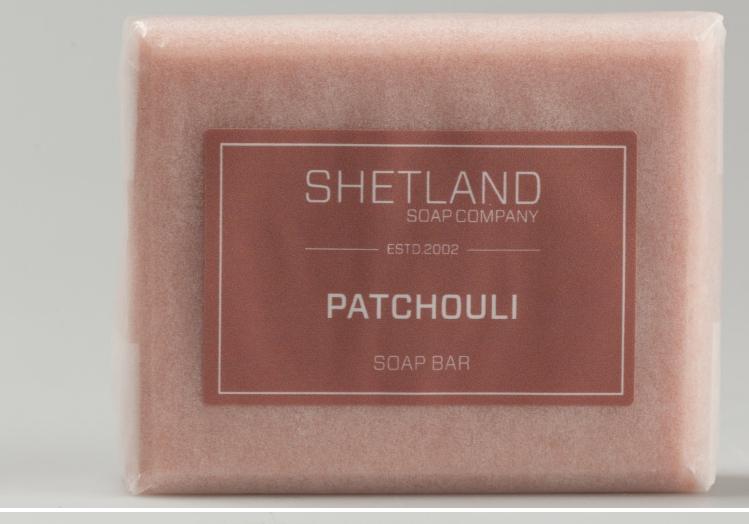

#### COLOUR COLLECTION SOAPS

An outstanding collection of high quality, handmade soaps available as traditional hard bar or glycerine soap. We make a range of eleven fragrances in this collection. A mix of popular traditional scents and more Shetland inspired scents.

Fragrances:

- Tea Tree
- Rosebud
- Lavender
- Heather
- Honeysuckle
- Shetland Seaweed
- Summer Rain
- Sandalwood
- Lemongrass & Ginger
- Patchouli\*
- Kishie Cake\*\*

\*Hard bar only

\*\* Glycerine only